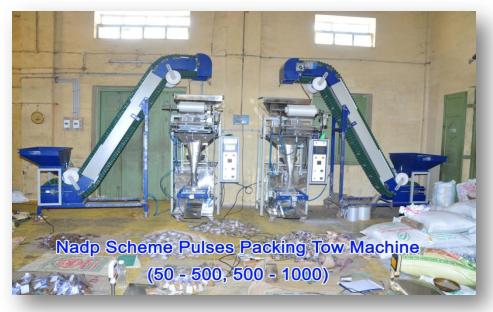

### (i) Electronic Packing Units:

In order to avoid spillage and wastage of processed dhall, the Thiruchengode Cooperative Marketing Society has installed two electronic packing units at a cost of Rs.29.31 lakh and the processed dhall has been packed and sold to consumers.