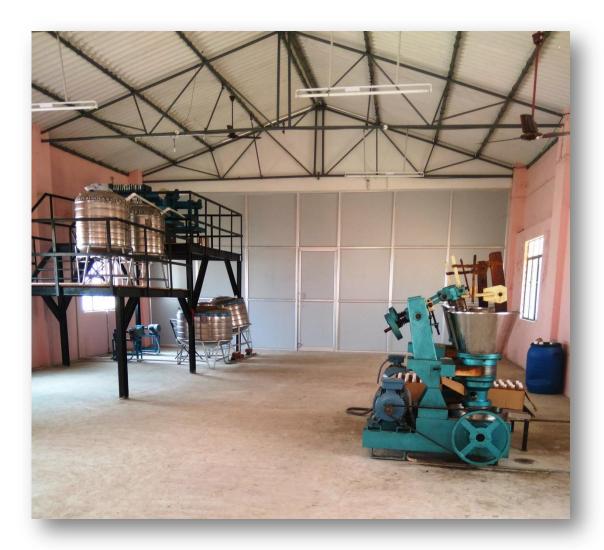

### **<u>1. Pollachi APCMS – Coconut Oil Crushing Unit :</u></u>**

Coconut farmers in and around Pollachi are sending their copra to Kangeyam in Tiruppur District which is 81 km away from Pollachi. In order to avoid carrying of produce by farmers to a long distance and to fetch better price for their produce, a coconut oil crushing unit was installed at Pollachi Agricultural Producers Cooperative Marketing Society at a cost of Rs.32.17 lakh under NADP during 2017-18. It has started functioning and the farmers are greatly benefitted by this Oil Crushing Unit.