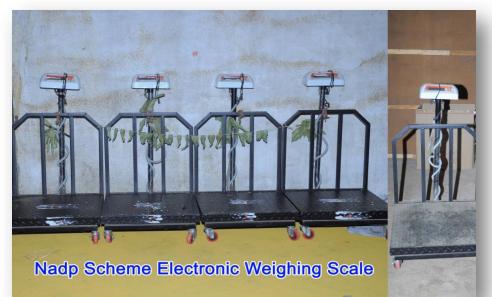

#### (iv) Electronic Weighing Machines:

In order to weigh the processed dhal, rice, turmeric powder and Gingelly Oil, the Tiruchengode Cooperative Marketing Society has purchased five electronic weighing machines each with 300 kilograms weighing capacity, at a total cost of Rs.0.71 lakh. It has been very useful for weighing the processed products and delivering them to the customers on time.