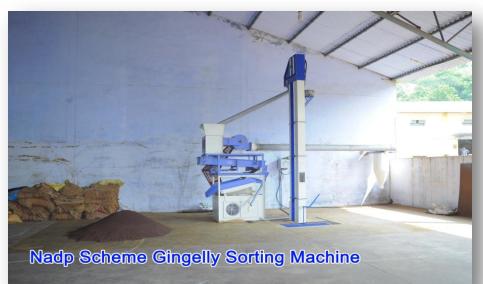

## (ii) Gingelly Cleaning and Sorting Machine:

To segregate and purify the Sesame brought by farmers, a Gingelly Cleaning and Sorting Machine at a cost of Rs.3.99 lakh has also been installed in Thiruchengode Cooperative Marketing Society. It is of great use to the society and has engaged more number of farmer members in post harvest processing of sesame.